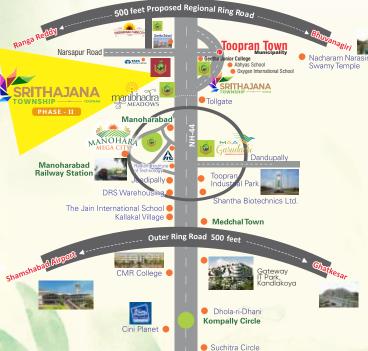

## **LOCATION** HIGHLIGHTS

- Connecting Hyderabad Nagpur Highway (NH-44)
- Very Close to Regional Ring Road (RRR) 7
- Close to Nacharam Narasimha Swamy Temple
- Opp. Geetha School, Beside Tata Coffee Limited
- Toopran Industrial Park, Near proposed food processing unit (ITC Investment), Bayer life sciences, Jersey Milk, Asian Paints, seeds development companies, Pharma companies, EMRi (108)
- Educational Institution such as Abhyasa International School, Neeraj International school, Mallareddy Engineering college, CMR Colleges of Pharmacy, Shiva Shivani Institute of Mangement
- Close to all facilities needed for daily requirements such as shopping malls, hospitals, transportation