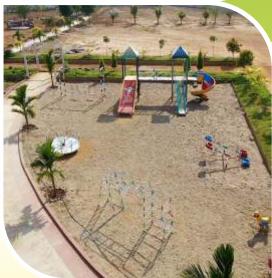

## RESIDENTIAL PLOTS DESIGNED **FOR YOU AND YOUR FAMILY**

LP.NO.: 125/2020/HRO/H1

**BEAUTIFUL** ENTRANCE ARCH

BT ROADS

NAME BOARDS

**UNDER GROUND** DRAINAGE & SEWERAGE

**ELECTRICITY** WITH STREET LIGHTS

**AVENUE PLANTATION** 

**RAIN WATER** HARVESTING

WATER SUPPLY

**Project Amenities** 

FOR EACH PLOT

- 7 Hyderabad- Nagpur Highway (NH44) facing
- 7 Close to Regional Ring Road
- Educational Institution such as Abhyasa International School, Neeraj International school, Geetha School, Mallareddy Engineering college, CMR Colleges of Pharmacy, Shiva Shivani Institute of Mangement
- Toopran Industrial Park, Near proposed food processing unit (ITC Investment), Bayer life sciences, Jersey Milk, Asian Paints, seeds development companies, Pharma companies, EMRi (108) and Tata Coffee Limited
- Close to all facilities needed for daily requirements such as shopping malls, hospitals, transportation