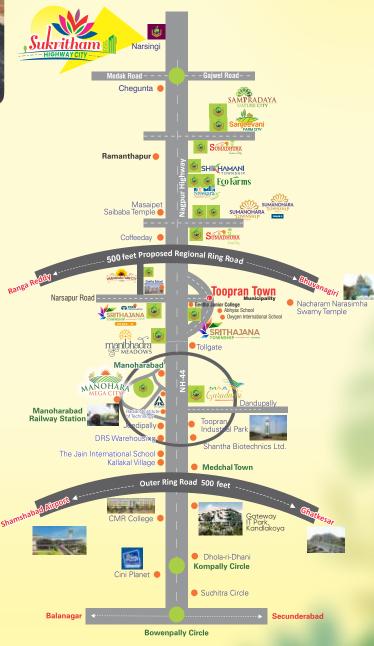

## LOCATION MAP (NOT FOR SCALE)

Note: This brochure is only a conceptual presentation and not a legal offering. Developer reserves the right to alter and make changes in specification and plans as deemed fit.

**RAIN WATER** HARVESTING

WATER SUPPLY

**Project Amenities** 

FOR EACH PLOT

- 7 Hyderabad- Nagpur Highway (NH44) facing
- 7 Close to Regional Ring Road
- Educational Institution such as Abhyasa International School, Neeraj International school, Geetha School, Mallareddy Engineering college, CMR Colleges of Pharmacy, Shiva Shivani Institute of Mangement
- Toopran Industrial Park, Near proposed food processing unit (ITC Investment), Bayer life sciences, Jersey Milk, Asian Paints, seeds development companies, Pharma companies, EMRi (108) and Tata Coffee Limited
- Close to all facilities needed for daily requirements such as shopping malls, hospitals, transportation