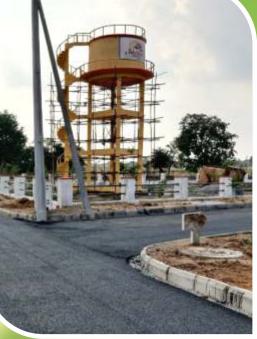

**RAIN WATER** HARVESTING

WATER SUPPLY

**Project Amenities** 

FOR EACH PLOT

- 7 Hyderabad- Nagpur Highway (NH44) facing
- 7 Close to Regional Ring Road
- Educational Institution such as Abhyasa International School, Neeraj International school, Geetha School, Mallareddy Engineering college, CMR Colleges of Pharmacy, Shiva Shivani Institute of Mangement
- Toopran Industrial Park, Near proposed food processing unit (ITC Investment), Bayer life sciences, Jersey Milk, Asian Paints, seeds development companies, Pharma companies, EMRi (108) and Tata Coffee Limited
- Close to all facilities needed for daily requirements such as shopping malls, hospitals, transportation