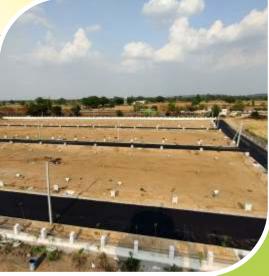

## RESIDENTIAL PLOTS DESIGNED **FOR YOU AND YOUR FAMILY**

LP.NO.: 125/2020/HRO/H1

**BEAUTIFUL** ENTRANCE ARCH

BT ROADS

NAME BOARDS

**UNDER GROUND** DRAINAGE & SEWERAGE

**ELECTRICITY** WITH STREET LIGHTS

**AVENUE PLANTATION** 

**RAIN WATER** HARVESTING

WATER SUPPLY

**Project Amenities** 

FOR EACH PLOT

- 7 Hyderabad- Nagpur Highway (NH44) facing
- 7 Close to Regional Ring Road
- Educational Institution such as Abhyasa International School, Neeraj International school, Geetha School, Mallareddy Engineering college, CMR Colleges of Pharmacy, Shiva Shivani Institute of Mangement
- Toopran Industrial Park, Near proposed food processing unit (ITC Investment), Bayer life sciences, Jersey Milk, Asian Paints, seeds development companies, Pharma companies, EMRi (108) and Tata Coffee Limited
- Close to all facilities needed for daily requirements such as shopping malls, hospitals, transportation