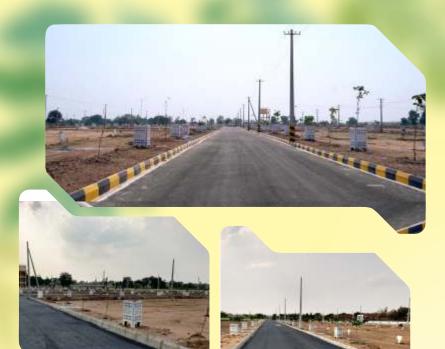

## RESIDENTIAL PLOTS DESIGNED **FOR YOU AND YOUR FAMILY**

LP.NO.: 125/2020/HRO/H1

**BEAUTIFUL** ENTRANCE ARCH

BT ROADS

NAME BOARDS

**UNDER GROUND** DRAINAGE & SEWERAGE

**ELECTRICITY** WITH STREET LIGHTS

**AVENUE PLANTATION** 

**RAIN WATER** HARVESTING

WATER SUPPLY

**Project Amenities** 

FOR EACH PLOT

- 7 Hyderabad- Nagpur Highway (NH44) facing
- 7 Close to Regional Ring Road
- Educational Institution such as Abhyasa International School, Neeraj International school, Geetha School, Mallareddy Engineering college, CMR Colleges of Pharmacy, Shiva Shivani Institute of Mangement
- Toopran Industrial Park, Near proposed food processing unit (ITC Investment), Bayer life sciences, Jersey Milk, Asian Paints, seeds development companies, Pharma companies, EMRi (108) and Tata Coffee Limited
- Close to all facilities needed for daily requirements such as shopping malls, hospitals, transportation