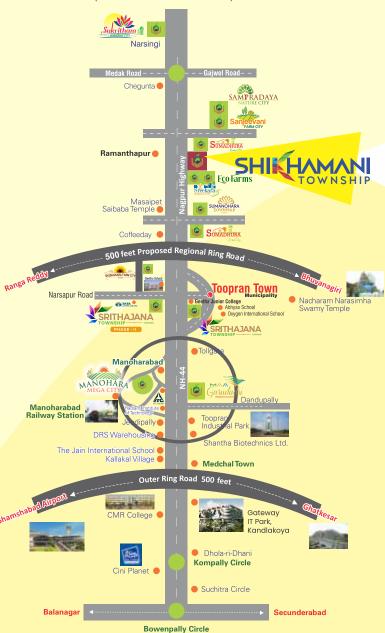

#### LOCATION MAP (NOT FOR SCALE)

#### LOCATION HIGHLIGHTS

- 7 Hyderabad- Nagpur Highway (NH44) facing
- Close to Regional Ring Road
- Z Educational Institution such as Abhyasa International School, Neeraj International school, Geetha School, Mallareddy Engineering college, CMR Colleges of Pharmacy, Shiva Shivani Institute of Mangement
- 7 Toopran Industrial Park, Near proposed food processing unit (ITC Investment), Bayer life sciences, Jersey Milk, Asian Paints, seeds development companies, Pharma companies, EMRi (108) and Tata Coffee Limited
- 7 Close to all facilities needed for daily requirements such as shopping malls, hospitals, transportation