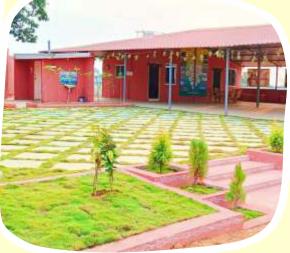

#### **Project Amenities**

ENTIRE PROJECT

BEAUTIFUL Entrance Arch

33FT WIDE CC ROADS NAME BOARDS

UNDER GROUND Drainage & Sewerage

WITH STREET LIGHTS

AVENUE PLANTATION

RAIN WATER