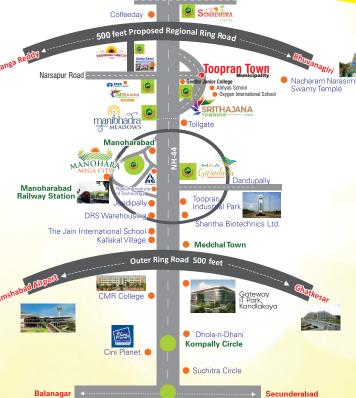

## LOCATION HIGHLIGHTS

- 7 500 meters to Hyderabad Nagpur Highway (NH44)
- 7 1 KM to Regional Ring Road
- Educational Institution such as Abhyasa International School, Neeraj International school, Geetha School, Mallareddy Engineering college, CMR Colleges of Pharmacy, Shiva Shivani Institute of Mangement
- 7 Toopran Industrial Park, Near proposed food processing unit (ITC Investment), Bayer life sciences, Jersey Milk, Asian Paints, seeds development companies, Pharma companies, EMRi (108) and Tata Coffee Limited
- 7 Close to all facilities needed for daily requirements such as shopping malls, hospitals, transportation