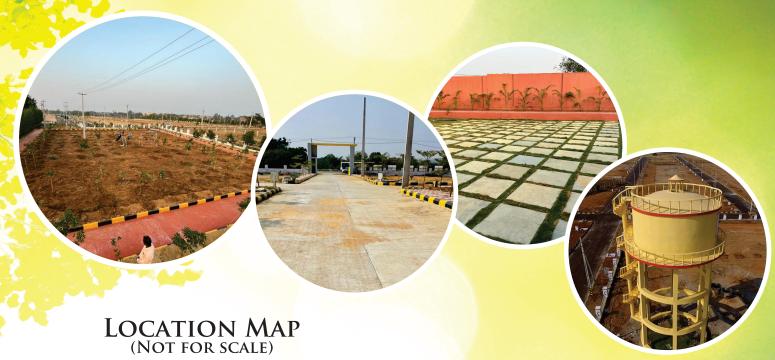

## **Project Amenities**

40833ft wide CC roads

100% Vaastu

Individual

Under ground drainage & sewerage

Electricity with street lights

Avenue Plantation

00

Rain water

Parks

Water supply for each plot