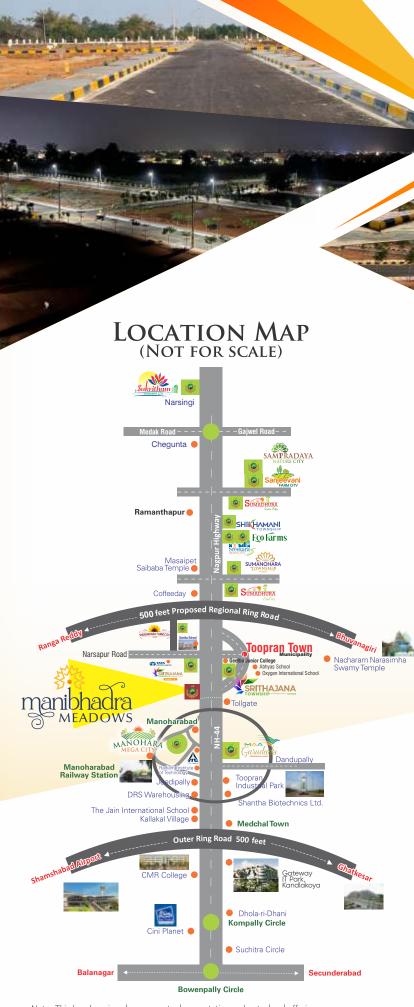

## LOCATION HIGHLIGHTS

- 7 Connecting Hyderabad Nagpur Highway (NH-44)
- Very Close to Regional Ring Road (RRR)
- 7 Close to Nacharam Narasimha Swamy Temple
- 7 Opp. Geetha School, Beside Tata Coffee Limited
- 7 Toopran Industrial Park, Near proposed food processing unit (ITC Investment), Bayer life sciences, Jersey Milk, Asian Paints, seeds development companies, Pharma companies, EMRi (108)
- Z Educational Institution such as Abhyasa International School, Neeraj International school, Mallareddy Engineering college, CMR Colleges of Pharmacy, Shiva Shivani Institute of Mangement
- Close to all facilities needed for daily requirements such as shopping malls, hospitals, transportation